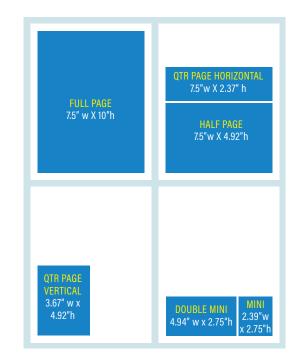

# rates | sizes

| ad<br>sizes                                                          | one<br>run        | 3x*<br>run           | 6x <sup>*</sup><br>run |
|----------------------------------------------------------------------|-------------------|----------------------|------------------------|
| <b>FULL PAGE INSIDE</b><br><b>FRONT COVER</b><br>7.5"w x 10"h (Sold) | \$ <u>925</u>     | \$ <del>878.75</del> | <sup>\$</sup> 832.50   |
| HALF PAGE BACK COVER<br>7.5"w x 4.92"h (Sold)                        | \$ <del>700</del> | * <del>665</del>     | — <sup>\$</sup> 630    |
| <b>FULL PAGE</b><br>7.5"w x 10"h                                     | \$800             | <sup>\$</sup> 760    | <sup>\$</sup> 720      |
| <b>HALF PAGE</b><br>7.5"w x 4.92"h                                   | <sup>\$</sup> 525 | <sup>\$</sup> 498.75 | <sup>\$</sup> 472.50   |
| <b>QUARTER PAGE</b><br>3.67"w x 4.92"h (V)<br>7.5"w x 2.37"h (H)     | \$350             | <sup>\$</sup> 332.50 | <sup>\$</sup> 315      |
| <b>DOUBLE MINI</b><br>4.94″w x 2.75″h                                | <sup>\$</sup> 250 | <sup>\$</sup> 237.50 | \$225                  |
| <b>MINI</b><br>2.39"w x 2.75"h                                       | <sup>\$</sup> 150 | <sup>\$</sup> 142.50 | <sup>\$</sup> 135      |